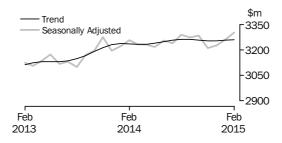

TOTAL RETAIL - MONTHLY

The chart below shows the trend series and seasonally adjusted series to February 2015.

In current prices, the trend estimate for Australian turnover rose 0.3% in February 2015 following a rise of 0.3% in January 2015 and a rise of 0.3% in December 2014.

The seasonally adjusted estimate for Australian turnover rose 0.7% in February 2015 following a rise of 0.5% in January 2015 and a rise of 0.1% in December 2014.

The original estimate for Australian turnover fell 11.3% in February 2015. The original estimate for chains and other larger retailers fell 13.8% in February 2015. The original estimate for smaller retailers fell 6.3% in February 2015.