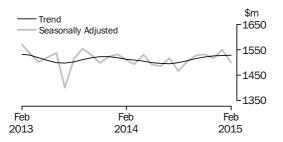

DEPARTMENT STORES

In current prices, the trend estimate for Department stores rose 0.1% in February 2015. The seasonally adjusted estimate fell 3.2%.

OTHER RETAILING

In current prices, the trend estimate for Other retailing rose 0.1% in February 2015. The seasonally adjusted estimate rose 1.3%. By industry subgroup, the trend estimate rose for Pharmaceutical, cosmetic and toiletry goods retailing (0.4%) and Other retailing n.e.c. (0.4%) and fell for Newspaper and book retailing (-1.8%) and Other recreational goods retailing (-0.2%). The seasonally adjusted estimate rose for Other retailing n.e.c. (3.3%), Pharmaceutical, cosmetic and toiletry goods retailing (0.6%) and Newspaper and book retailing (0.3%) and fell for Other recreational goods retailing (-1.4%).