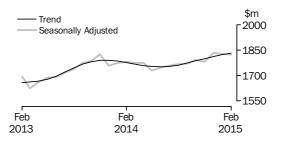

CAFES, RESTAURANTS AND TAKEAWAY FOOD SERVICES In current prices, the trend estimate for Cafes, restaurants and takeaway food services rose 0.5% in February 2015. The seasonally adjusted estimate fell 0.4%. By industry subgroup, the trend estimate rose for Cafes, restaurants and catering services (0.5%) and Takeaway food services (0.2%). The seasonally adjusted estimate fell for Cafes, restaurants and catering services (-1.1%) and rose for Takeaway food services (0.7%).