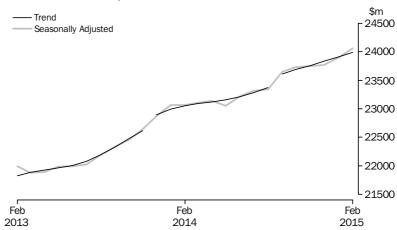

TOTAL RETAIL - MONTHLY

The chart below shows the trend series and seasonally adjusted series to February 2015.

In current prices, the trend estimate for Australian turnover rose 0.3% in February 2015 following a rise of 0.3% in January 2015 and a rise of 0.3% in December 2014.

#### Turnover at current prices

Trend 23 983.9 0.3 Seasonally Adjusted 24 059.0 0.7

#### **CURRENT PRICES**

- The trend estimate rose 0.3% in February 2015. This follows a rise of 0.3% in January 2015 and a rise of 0.3% in December 2014.
- The seasonally adjusted estimate rose 0.7% in February 2015. This follows a rise of 0.5% in January 2015 and a rise of 0.1% in December 2014.
- In trend terms, Australian turnover rose 4.0% in February 2015 compared with February 2014.
- The following industries rose in trend terms in February 2015: Household goods retailing (0.6%), Food retailing (0.2%), Cafes, restaurants and takeaway food services (0.5%), Clothing, footwear and personal accessory retailing (0.6%), Other retailing (0.1%) and Department stores (0.1%).
- The following states and territories rose in trend terms in February 2015: Queensland (0.6%), New South Wales (0.2%), Victoria (0.3%), Western Australia (0.3%), South Australia (0.3%), Tasmania (0.4%) and the Australian Capital Territory (0.1%). The Northern Territory (0.0%) was relatively unchanged in trend terms in February 2015.