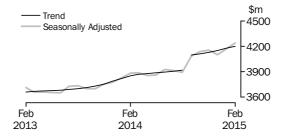

HOUSEHOLD GOODS RETAILING

In current prices, the trend estimate for Household goods retailing rose 0.6% in February 2015. The seasonally adjusted estimate rose 1.8%. By industry subgroup, the trend estimate rose for Electrical and electronic goods retailing (0.5%), Furniture, floor coverings, houseware and textile goods retailing (0.7%) and Hardware, building and garden supplies retailing (0.3%). The seasonally adjusted estimate rose for Electrical and electronic goods retailing (2.6%), Hardware, building and garden supplies retailing (2.0%) and Furniture, floor coverings, houseware and textile goods retailing (0.4%).