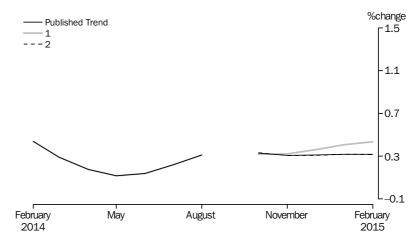

REVISIONS

There are no revisions to the original estimates. Revisions to seasonally adjusted estimates are due to the concurrent methodology for deriving seasonal factors and impacts from the application of the trend break correction to the Electrical and electronic goods retailing series in September 2014. For information on seasonal adjustment and trend estimation please refer to the explanatory notes of this publication.