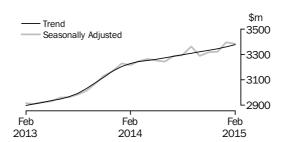

#### RETAIL TURNOVER, Australia

TOTAL RETAIL - BY STATE

The following states and territories rose in trend terms in February 2015: Queensland (0.6%), New South Wales (0.2%), Victoria (0.3%), Western Australia (0.3%), South Australia (0.3%), Tasmania (0.4%) and the Australian Capital Territory (0.1%). The Northern Territory (0.0%) was relatively unchanged in trend terms in February 2015.

The following states and territories rose in seasonally adjusted terms in February 2015: New South Wales (0.7%), Victoria (0.8%), South Australia (1.7%), Western Australia (0.7%), Queensland (0.2%), the Australian Capital Territory (1.6%), the Northern Territory (2.3%) and Tasmania (0.7%).