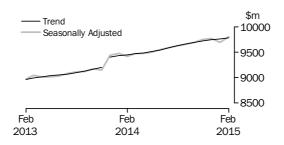

TOTAL RETAIL - MONTHLY

The chart below shows the trend series and seasonally adjusted series to February 2015.

In current prices, the trend estimate for Australian turnover rose 0.3% in February 2015 following a rise of 0.3% in January 2015 and a rise of 0.3% in December 2014.

The seasonally adjusted estimate for Australian turnover rose 0.7% in February 2015 following a rise of 0.5% in January 2015 and a rise of 0.1% in December 2014.

The original estimate for Australian turnover fell 11.3% in February 2015. The original estimate for chains and other larger retailers fell 13.8% in February 2015. The original estimate for smaller retailers fell 6.3% in February 2015.

#### RETAIL TURNOVER, Australia

TOTAL RETAIL - BY STATE

The following states and territories rose in trend terms in February 2015: Queensland (0.6%), New South Wales (0.2%), Victoria (0.3%), Western Australia (0.3%), South Australia (0.3%), Tasmania (0.4%) and the Australian Capital Territory (0.1%). The Northern Territory (0.0%) was relatively unchanged in trend terms in February 2015.