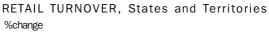

#### RETAIL TURNOVER, Australia

TOTAL RETAIL - BY STATE

The following states and territories rose in trend terms in February 2015: Queensland (0.6%), New South Wales (0.2%), Victoria (0.3%), Western Australia (0.3%), South Australia (0.3%), Tasmania (0.4%) and the Australian Capital Territory (0.1%). The Northern Territory (0.0%) was relatively unchanged in trend terms in February 2015.

The following states and territories rose in seasonally adjusted terms in February 2015: New South Wales (0.7%), Victoria (0.8%), South Australia (1.7%), Western Australia (0.7%), Queensland (0.2%), the Australian Capital Territory (1.6%), the Northern Territory (2.3%) and Tasmania (0.7%).